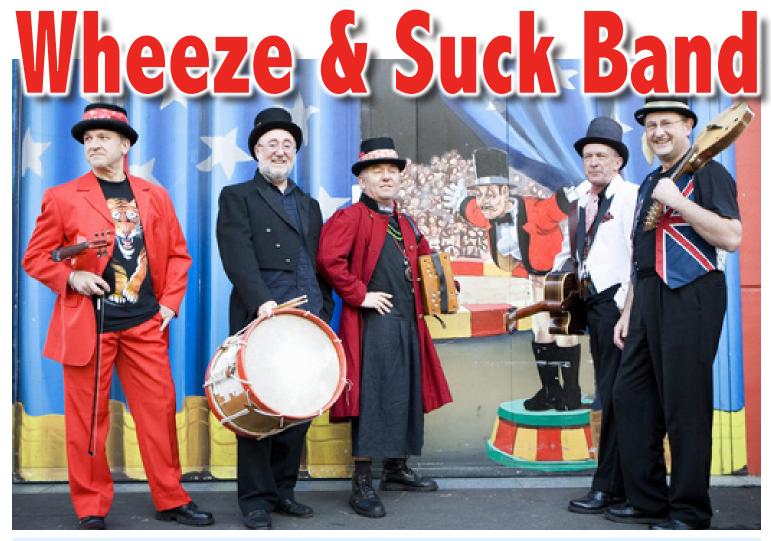

You are invited to an evening of music & mayhem performed by the

The Wheeze and Suck Band are a five piece group featuring guitars, mandolins, fiddle, melodeons, percussion and vocals, performing an exciting mix of traditional, contemporary and original 'roots' music.

These costumed 'mad hatters' sing rousing sounds and soulful ballads in exquisite four part harmony and play high energy instrumental dance tunes which often leads to audience participation & revelry!